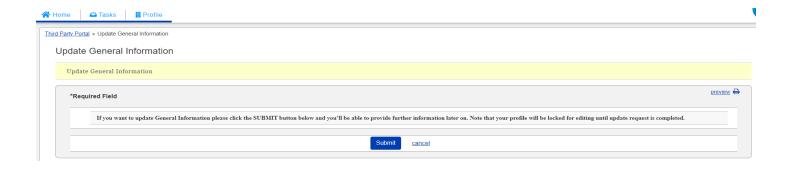

### **HOW TO RAISE A VENDOR SELF-SERVICE UPDATE REQUEST**

Step 3: Click "Submit" and enter the information in the survey form as needed.

Step 4: Click "Next" at the bottom until the last page and click "Save & Send Updates" button.