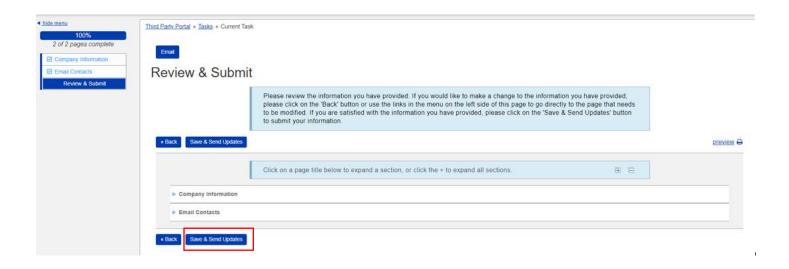

### **HOW TO RAISE A VENDOR SELF-SERVICE UPDATE REQUEST**

Step 3: Click "Submit" and enter the information in the survey form as needed.

Step 4: Click "Next" at the bottom until the last page and click "Save & Send Updates" button.

Request that was not successfully submitted will appear in the Home page as "Task". Just click the task and ensure to complete "Save & Send Updates" action.

Need help? You can connect with us at <a href="https://pg.aravo.com/">https://pg.aravo.com/</a>
<a href="https://pg.aravo.com/">Need Help?</a>