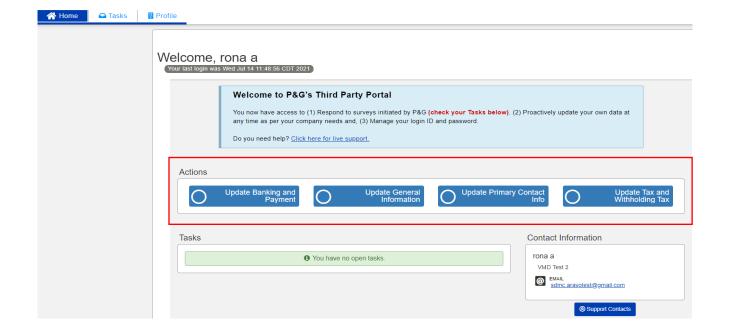

**Step 2:** In the Home screen, there are "Actions" buttons for the different information that can be updated. Select the button that needs to be updated. Note that only one information can be updated at a time and once you submit the request, your profile will be locked for editing until the requested update is completed.

#### **Types of Requests:**

- Update Banking and Payment To add, update or delete bank account information.
- Update General Information To update company name, address, contact number and additional contacts except primary contact information.
- Update Primary Contact Information To update the primary contact only. To update additional contact
  information for invoice remittance, invoices returned, purchase documents and other purposes, use the
  Update General Information.
- Update Tax and Withholding Tax To update tax and withholding tax information (Tax documents, type of transactions, exemptions, etc.)