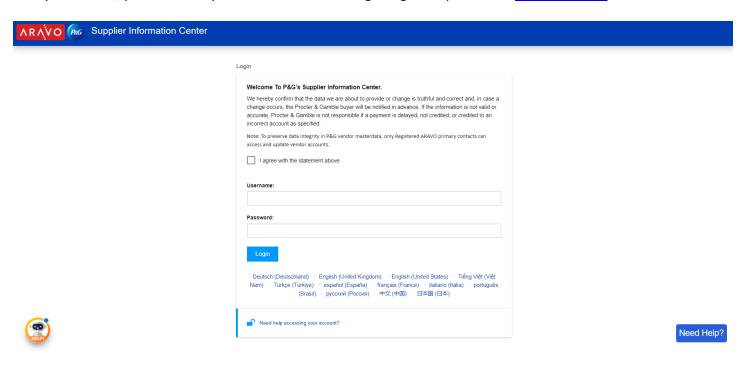

**Step 1:** Log-in to Aravo (<a href="https://pg.aravo.com/">https://pg.aravo.com/</a>) with your Aravo username and password. If you need guidance with your access, you can reset your credentials following the guide uploaded in Supplier Portal.